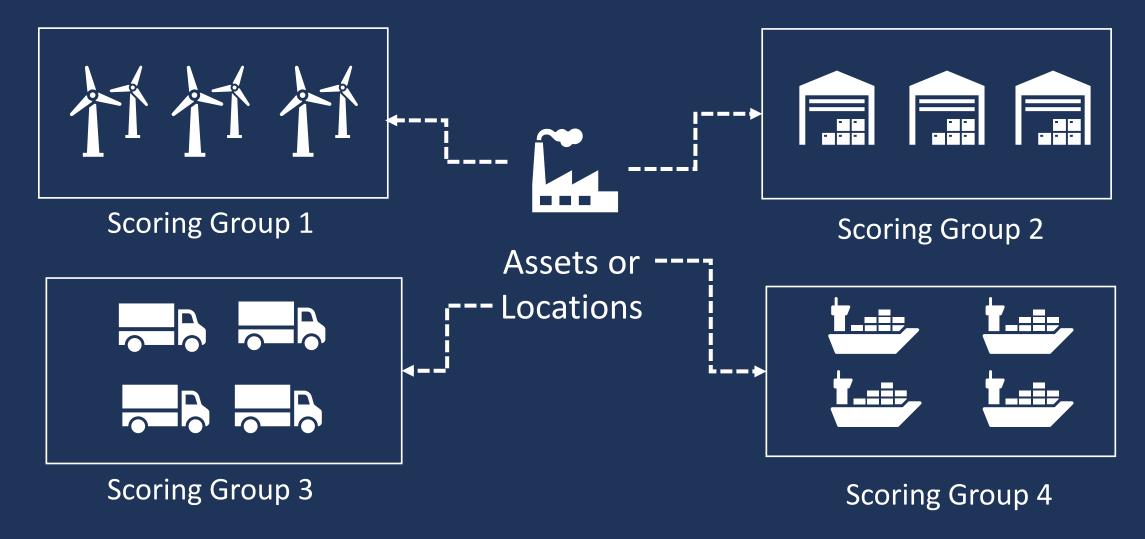

## **Create Scoring Groups**

Asset or Location App Queries

Object Structure Queries (ex. MXAPIASSET, MXAPILOCATION)

Create Scoring Groups
Assign Score types (ex. Risk) along with Contributors and weights

Carefully plan and detail scoring groups

for meaningful and actionable content.