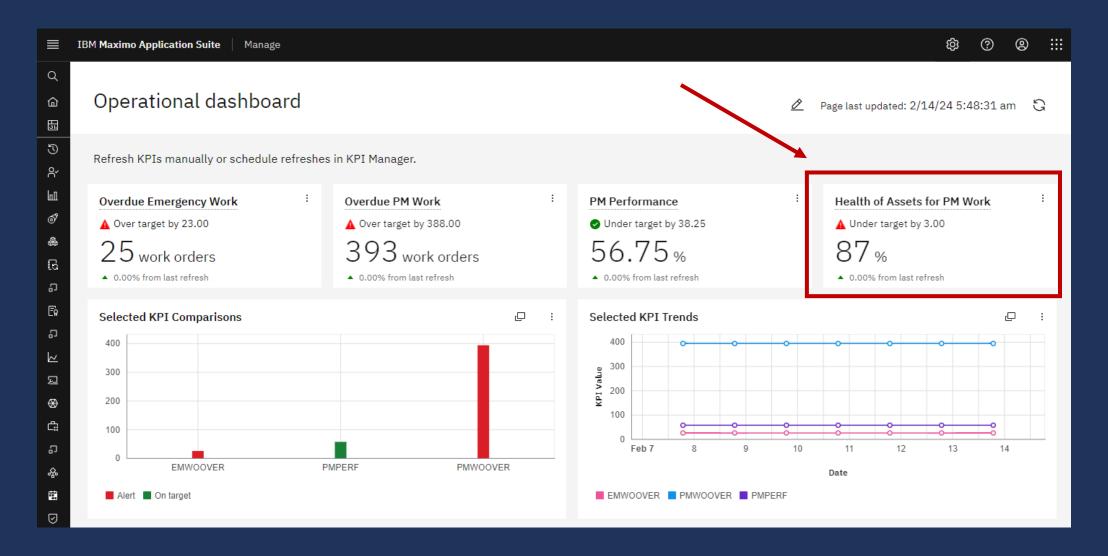

#### Take actions. Work Queues

Group assets to quickly identify and resolve issues with asset health

5 Predefined Work Queues

Low Health

Missing expected Life

Missing criticality score

Missing installation date

Missing replacement cost

Missing expected life work queue

Missing installation date work queue

#### **Predefined Health Work Queues**