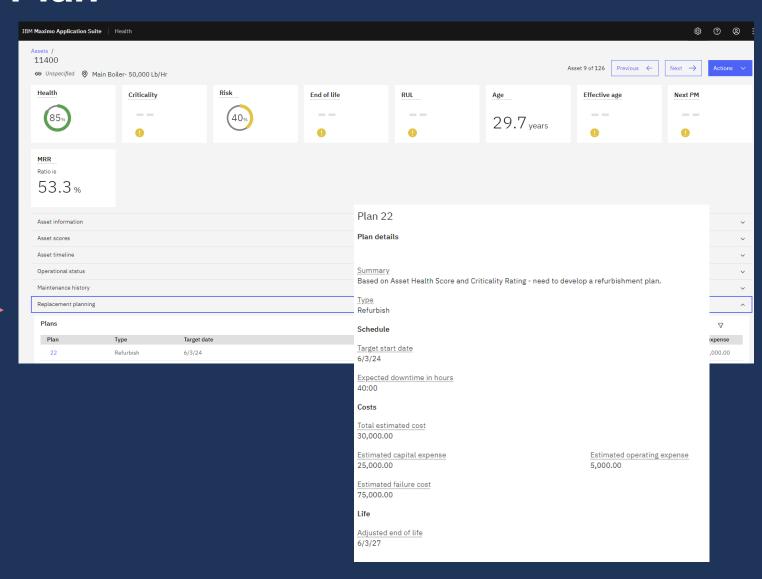

#### **Actions . Create Health Plan**

Builds Replacement Plan

#### Value: Seamlessly integrate Health data in Manage