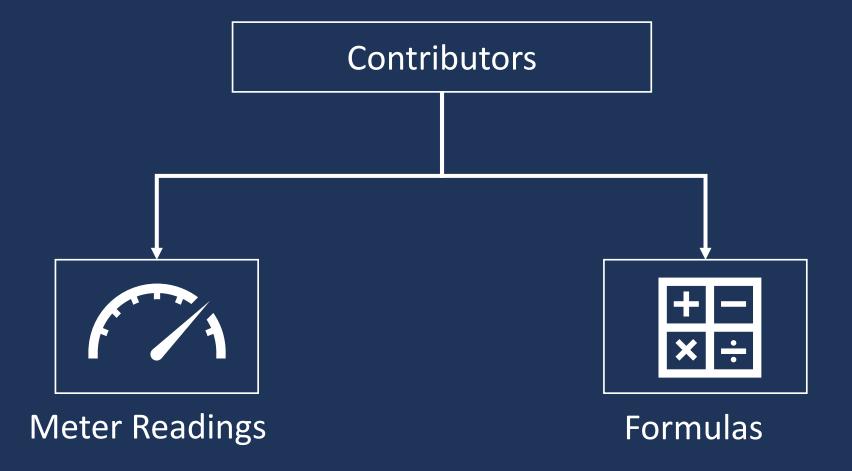

### Prep Work:

3 steps to identify which assets require attention

11A

Create Scoring Groups

1B

Define Score
Types

1C Develop Contributors

To calculate scores

Formulas

Simple -> Complex

**ASSET.ISRUNNING** 

MTBF("ALLWO",-

1,DURATION(2,0,0,0,0,0),"reportdate","actfinish")

If Value = 1 (Asset is running) – Best Value If Value = 0 (Asset not running) – Worst Value

MTBF in days based on Work orders in last 2 years (based on Report Date) with time between failure calculated by Actual Finish.