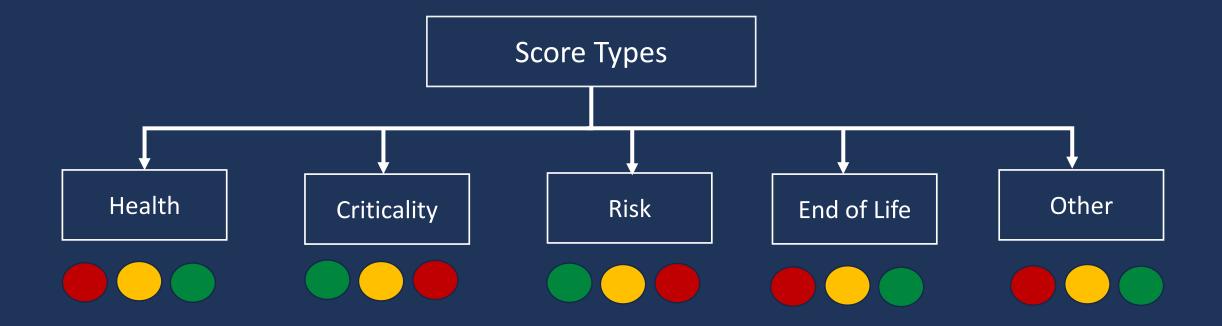

## **Define Score Types**

How you apply contributors to score types and ranges

requires detailed thought

to receive meaningful and actionable score results.