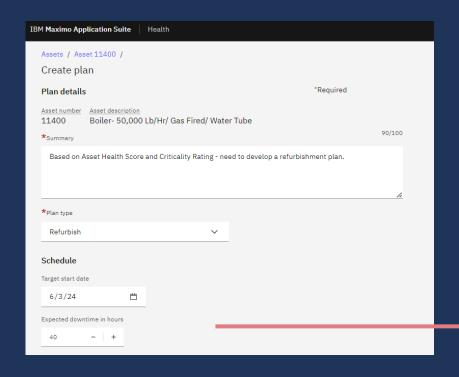

#### **Actions . Create Health Plan**

Builds Replacement Plan

#### Value: Seamlessly integrate Health data in Manage