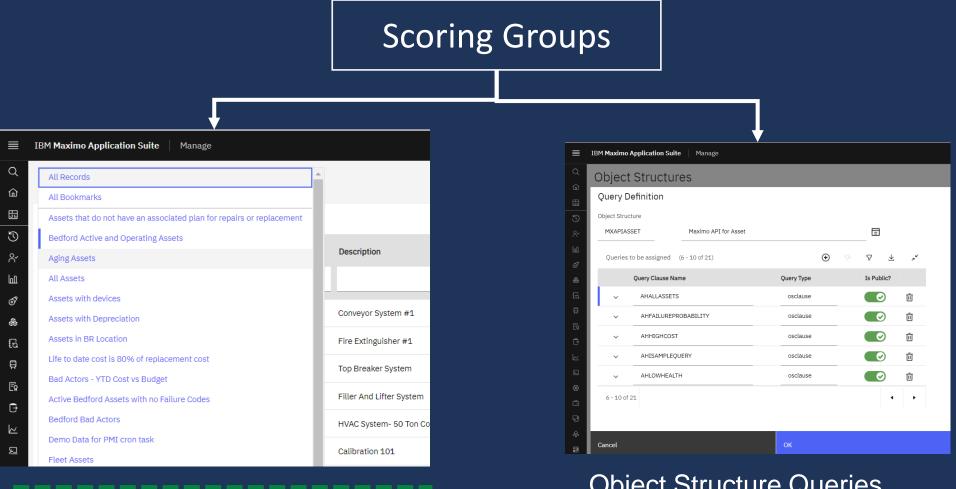

#### **Prep Work:**

3 steps to identify which assets require attention

1A

**Create Scoring** Groups

1B

**Define Score** Types

1C

Develop Contributors

## **Create Scoring Groups**

Asset or Location App Queries

Object Structure Queries (ex. MXAPIASSET, MXAPILOCATION)

Create Scoring Groups
Assign Score types (ex. Risk) along with Contributors and weights