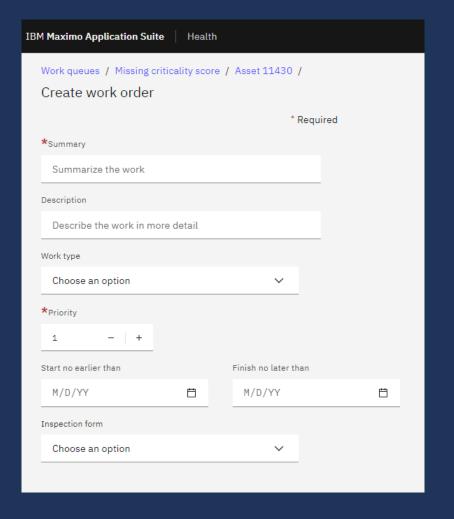

s and fields





#### **View Asset Scores**

Table

Configurable listing of fields and values

Chart
3 Default views of Asset Metrics

Matrix
Visual display of asset score
distribution







## Steps to enable Health

1 2 3

Identify which assets Investigate problems require attention with your assets.

Take action.



#### Take actions. Work Queues

Group assets to quickly identify and resolve issues with asset health

5 Predefined Work Queues

Low Health

Missing expected Life

Missing criticality score

Missing installation date

Missing replacement cost



Missing expected life work queue



Missing installation date work queue



#### **Predefined Health Work Queues**





#### **Actions: Create Manage Action Records**

#### **Create Service Request**



#### **Create Work Order**





#### **Actions . Create Health Plan**

Builds Replacement Plan







#### Value: Seamlessly integrate Health data in Manage





## MAXIMO MANAGE AND HEALTH

Health

Maximo Manage



## Agenda



MAS COMPARISON

15 MINUTES



GET STARTED WITH HEALTH



QUESTIONS 10 MINUTES



#### Maven Maximo Health Videos

Health video playlist

https://www.youtube.com/watch?v=RFAG0\_ChoRE





#### MAS Reference Links. Health





#### **Thank You!**

### Maven Asset Management

**IBM Gold Business Partner** 

w: www.mavenasset.com

e: mas@mavenasset.com

v:www.youtube.com/@mavenasset