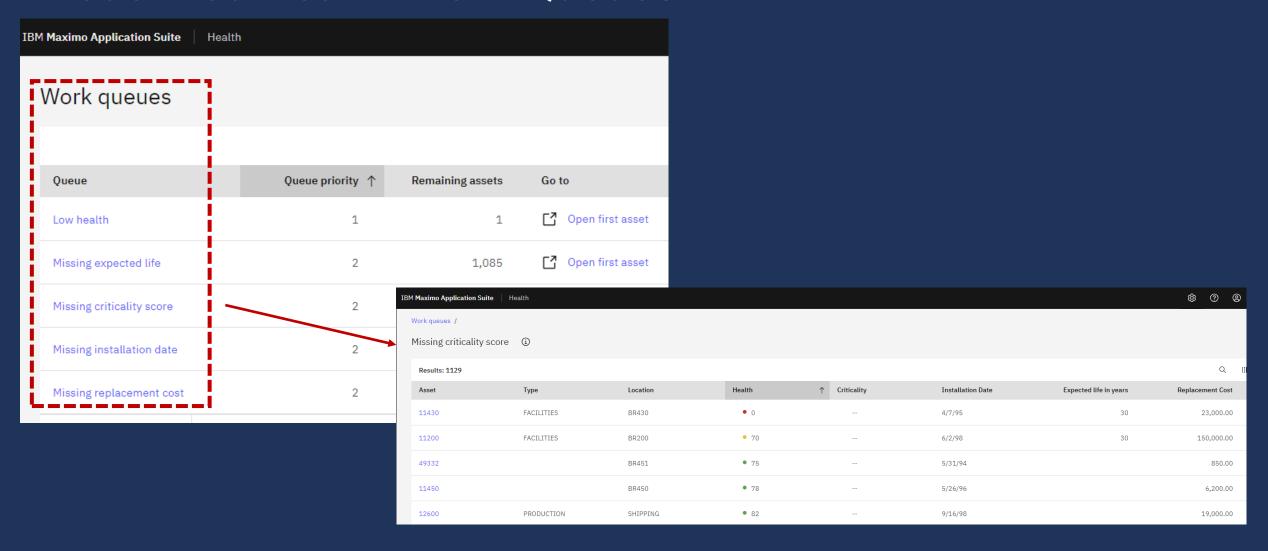

#### Take actions. Work Queues

Group assets to quickly identify and resolve issues with asset health

5 Predefined Work Queues

Low Health

Missing expected Life

Missing criticality score

Missing installation date

Missing replacement cost

Missing expected life work queue

Missing installation date work queue

#### **Predefined Health Work Queues**