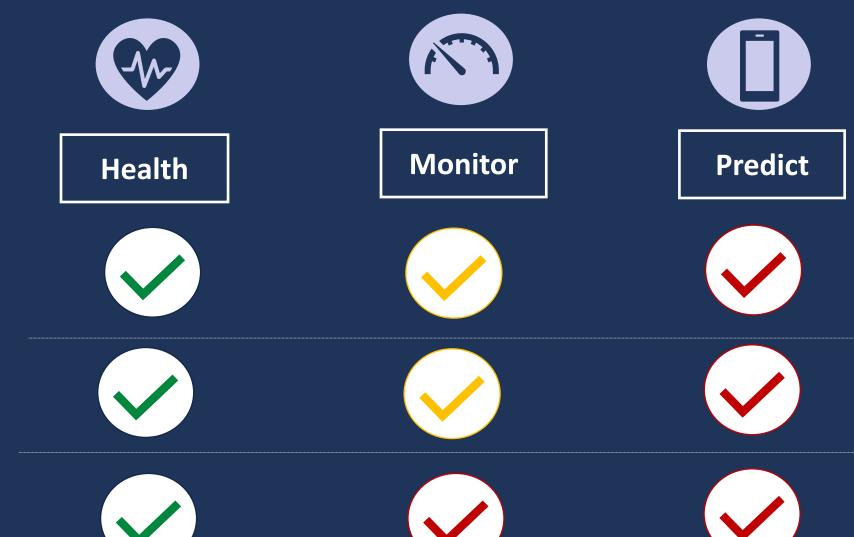

## MAXIMO MAS PRODUCTS

Health

Maximo Manage Monitor

**Predict** 

Health

Monitor

**Predict** 

**Uses Maximo Features** 

Health

Monitor

**Predict** 

Uses Maximo Features

Tight Integration to Maximo

**Uses Maximo** 

**Features** 

**Tight Integration to** 

Maximo

**Advanced skill sets** 

not required

Health

**Monitor** 

**Predict** 

**No Hardware Impact** 

Health

Monitor

**Predict** 

**No Hardware Impact** 

Deployment Option Flexibility