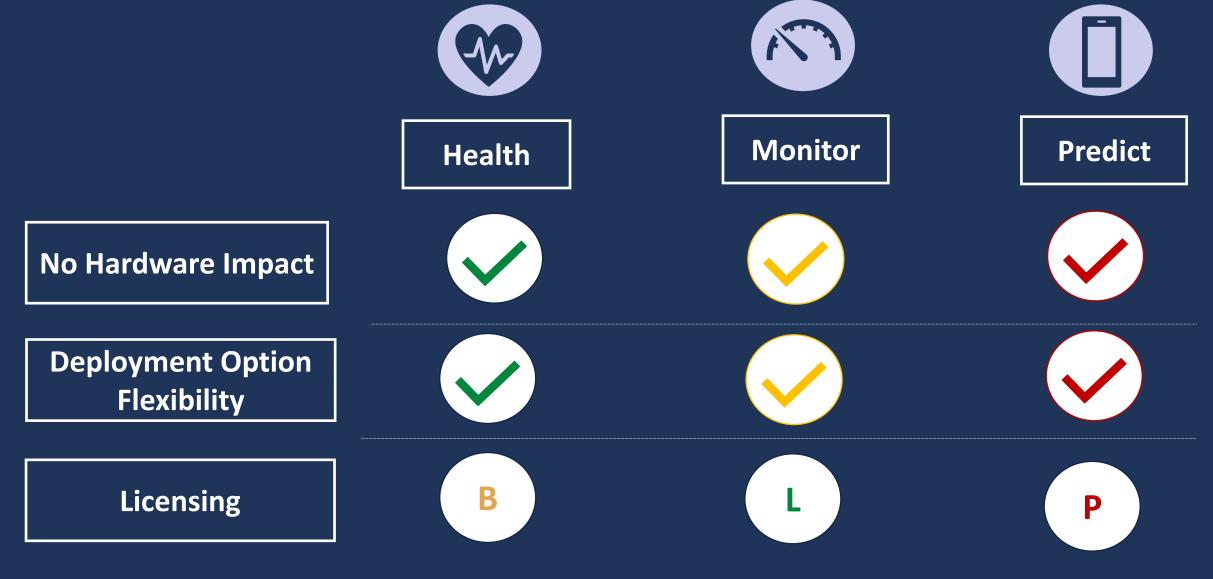

Maximo

**Advanced skill sets** 

not required

Health

**Monitor** 

**Predict** 

**No Hardware Impact** 

Health

Monitor

**Predict** 

**No Hardware Impact** 

Deployment Option Flexibility

## Health is the simplest product to extend into MAS

**Uses Maximo Features** 

**Tight Integration to** Maximo

**Advanced skill sets** not required

**Predict** 

**No Hardware Impact** 

**Deployment Option Flexibility** 

Licensing