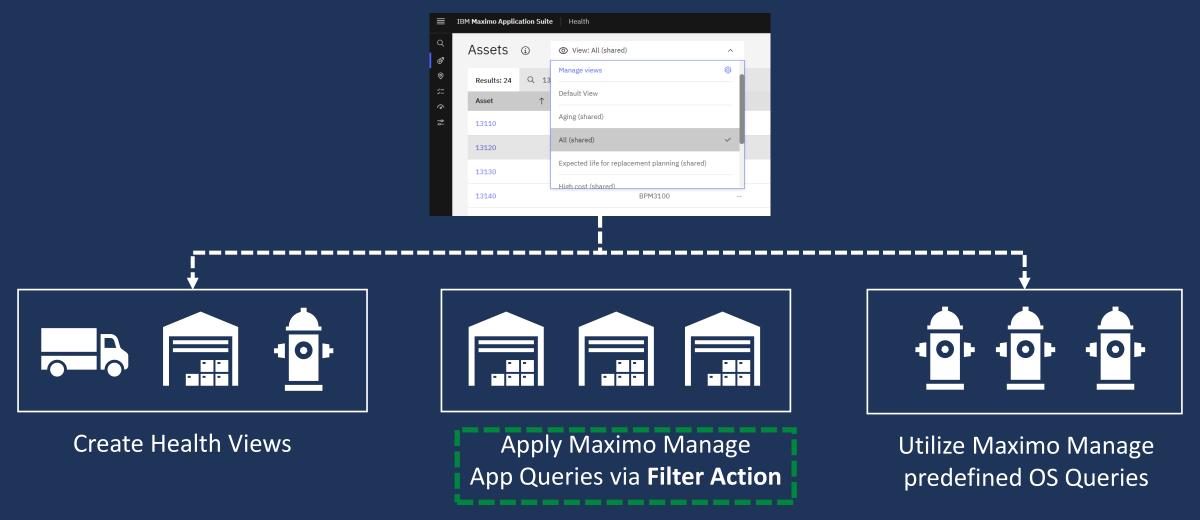

# First - Set up views for asset and location scores Using configurable queries and fields

#### **View Asset Scores**

Table

Configurable listing of fields and values

Chart
3 Default views of Asset Metrics

Matrix
Visual display of asset score
distribution