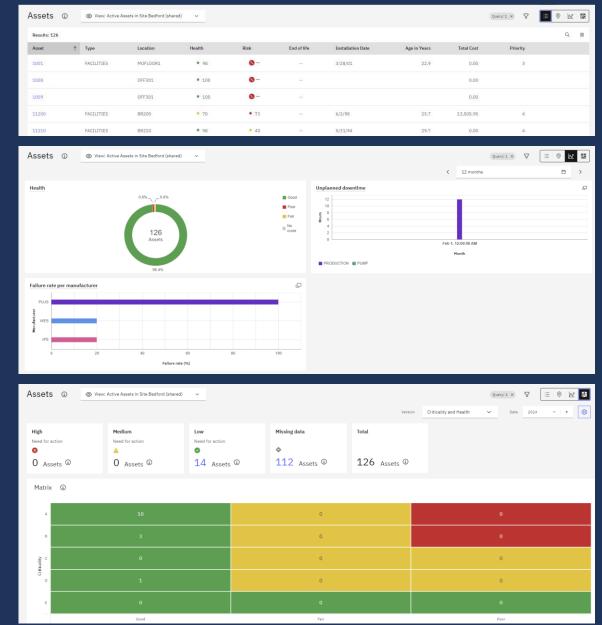

# First - Set up views for asset and location scores Using configurable queries and fields

#### **View Asset Scores**

Table

Configurable listing of fields and values

Chart
3 Default views of Asset Metrics

Matrix
Visual display of asset score
distribution

## Steps to enable Health

1 2 3

Identify which assets Investigate problems require attention with your assets.

Take action.