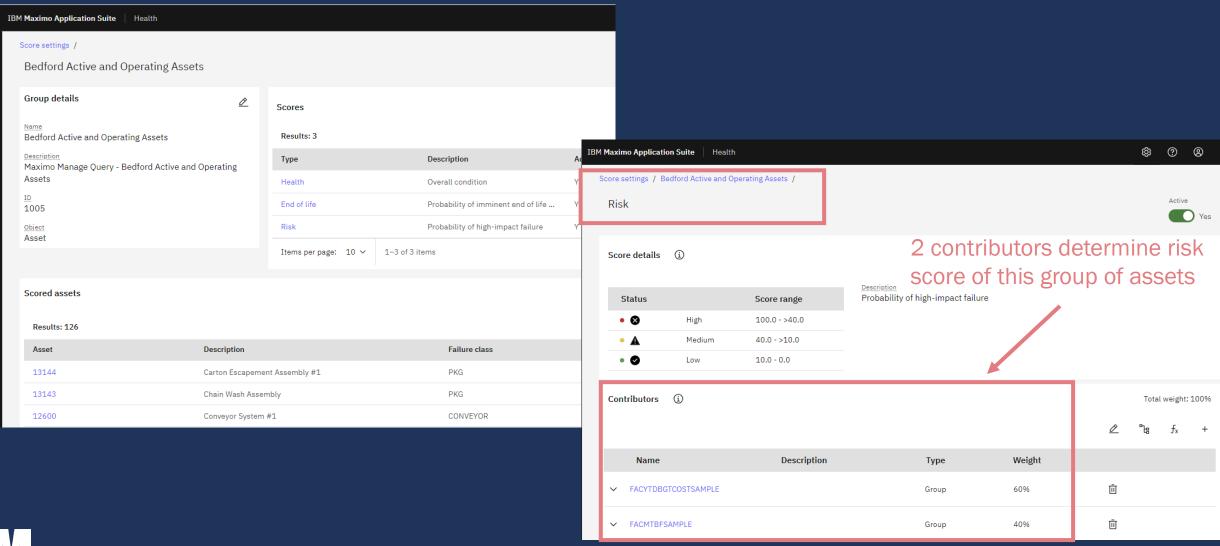

## **Create Scoring Groups**

Asset or Location App Queries

Object Structure Queries (ex. MXAPIASSET, MXAPILOCATION)

Create Scoring Groups
Assign Score types (ex. Risk) along with Contributors and weights

Carefully plan and detail scoring groups

for meaningful and actionable content.