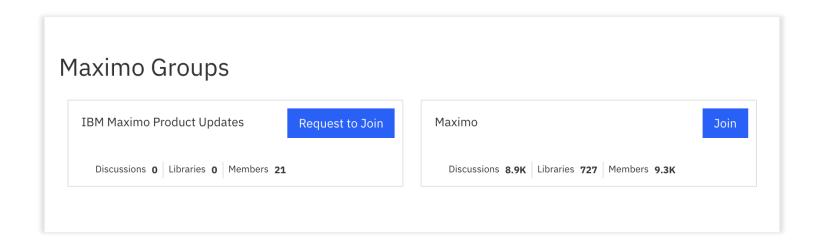

# Join and participate in the Maximo Community **HERE**

Scan to Join the Product Updates Group