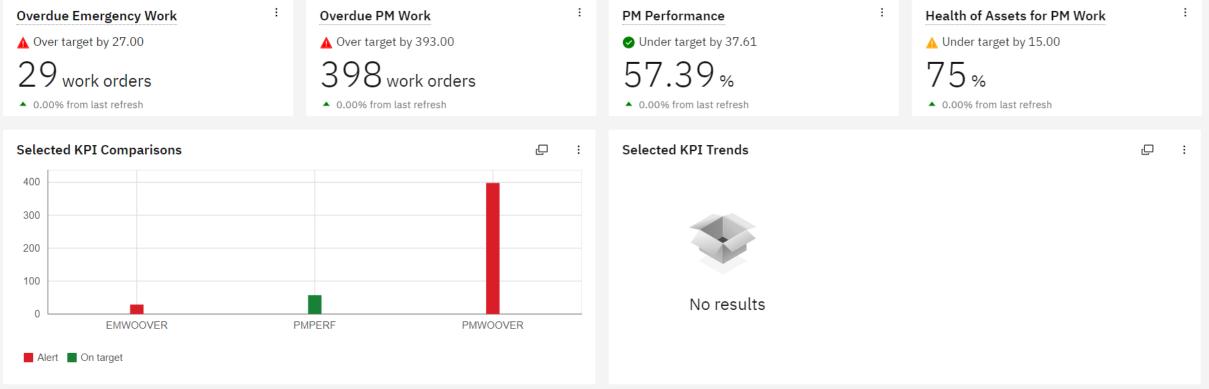

#### Operational dashboard

🖉 Page last updated: 6/26/24 6:55:07 pm 🕃

Refresh KPIs manually or schedule refreshes in KPI Manager.

2