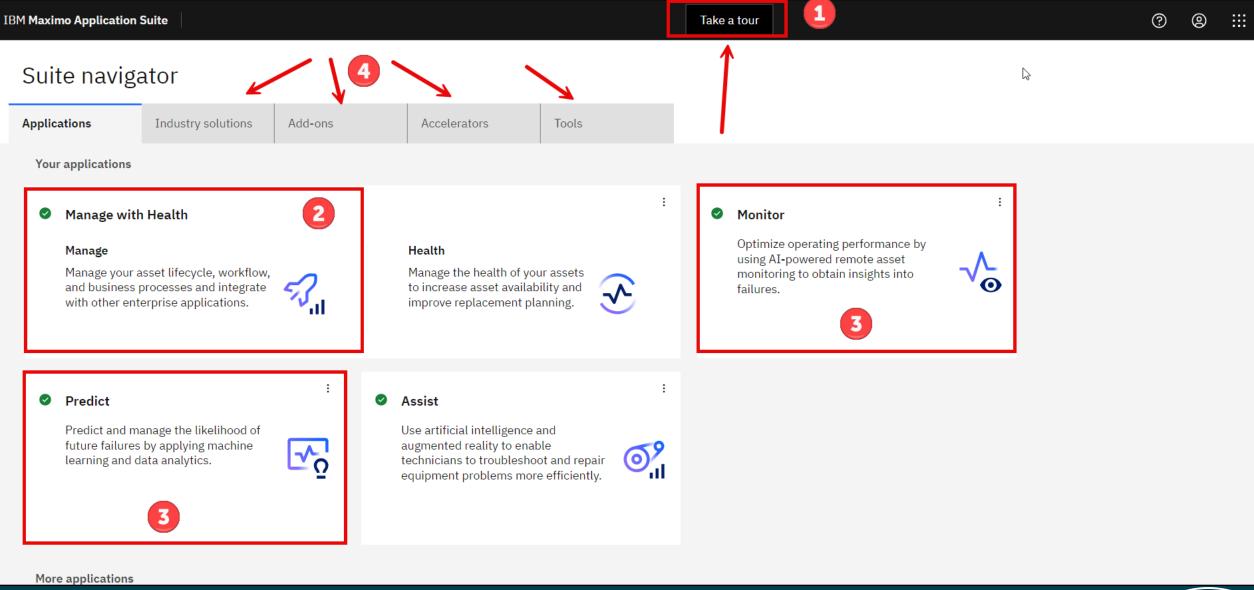

### **Demo Topics**

- What is Maximo Application Suite (MAS8 and MAS9)?
- How is it different than current Maximo?
- Let's look at the:
  - Suite Navigator
  - Dashboards
  - Start Centers
  - Inside the Applications
  - Role-based applications

## What is MAS?

- Maximo Application Suite
  - Core Maximo = Manage
    - Includes Mobile applications
    - Includes Scheduler applications
    - Includes Health, Safety, and Environmental (HSE)
- Additional Parts of the Suite
  - Monitor
  - Health and Predict
  - Maximo Visual Inspections