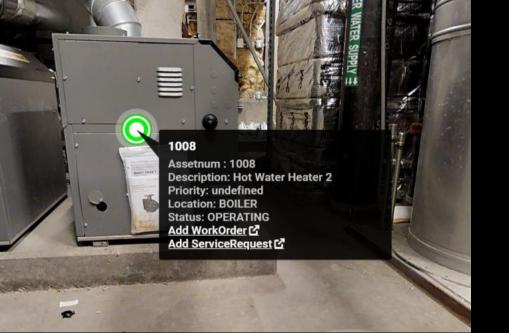

## CONNEX VISUAL

### A Digital Twin solution

#### Inline with JFC's core business of Enterprise Asset Management